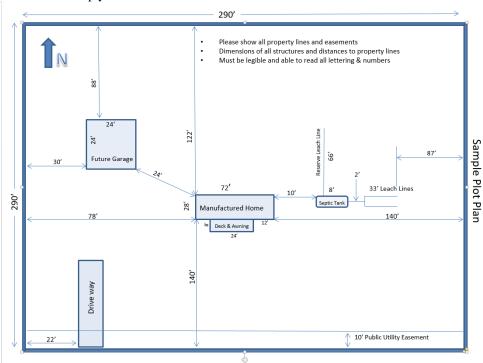

| 328 737 0303 Mona                                      | vc.gov    |              |           |        |      |   |
|--------------------------------------------------------|-----------|--------------|-----------|--------|------|---|
| Indicate North- Use Straight Edge                      |           | Legal De     | scription |        |      |   |
| Indicate all lot dimensions & setbacks                 |           | Address      | :         |        |      | - |
| Indicate all easements                                 |           | Subdivis     | ion:      |        |      | _ |
| Indicate location of septic & distance from structures |           | <u>Unit:</u> | Tract:    | Block: | Lot: | _ |
|                                                        | Lot Rear  |              |           |        |      |   |
|                                                        | Locitedi  |              |           |        |      |   |
|                                                        |           |              |           |        |      |   |
|                                                        |           |              |           |        |      |   |
|                                                        |           |              |           |        |      |   |
|                                                        |           |              |           |        |      |   |
|                                                        |           |              |           |        |      |   |
|                                                        |           |              |           |        |      |   |
|                                                        |           |              |           |        |      |   |
|                                                        |           |              |           |        |      |   |
|                                                        |           |              |           |        |      |   |
|                                                        |           |              |           |        |      |   |
|                                                        |           |              |           |        |      |   |
|                                                        |           |              |           |        |      |   |
|                                                        |           |              |           |        |      |   |
|                                                        |           |              |           |        |      |   |
|                                                        |           |              |           |        |      |   |
|                                                        |           |              |           |        |      |   |
|                                                        |           |              |           |        |      |   |
|                                                        |           |              |           |        |      |   |
|                                                        |           |              |           |        |      |   |
|                                                        | Lot Front |              |           |        |      |   |
|                                                        |           |              |           |        |      |   |

#### INFORMATION NEEDED ON A PLOT PLAN

In order to help your permit process to go as quickly as possible, the following information **must be clearly shown** on your Plot Plan, even if it is not to scale:

- 1. Property lines with angles and exact distances.
- 2. True "north" with an arrow showing the direction
- 3. All streets next to your property with the complete address of your property and where it is in relation to your structures, such as on the north, south, east or west side of your property line.

Example of a complete address: 4032 N. Bank Street (Avenue, Circle, Place etc.)

4. All structures existing and proposed.

Give exact sizes and types of all structures, <u>existing or proposed</u>, whether attached or detached from one another. Example:

- a. 24' X 36' Garage
- b. 28' x 60' 3 Bedroom Mobile Home
- c. 10' x 40' Covered Patio/Porch
- d. 20' x 40' Barn
- e. 4' x 8' Entry
- 5. Show the location of the septic with the leach line giving the distance to the structures.
- 6. Show the distance from each structure to your property line in all four directions and between each structure.
- 7. Show all easements, if known, on your property with size and type of easement. If you do not know the easements, the Zoning Department will help you with it.